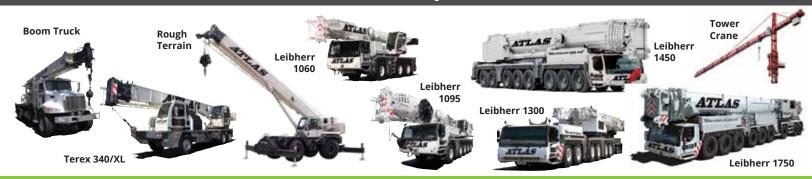

#### We have...

- All Terrain Cranes
- Hydraulic Cranes
- Rough Terrain Cranes
- Spyder Cranes
- Crawler Cranes
- Aerial Lifts
- HYD Truck Cranes
- Carry Deck Industrial

- Forklifts Manned or Bare Rent
- Heavy Haul Trucking
- Spreader Bars
- Concrete Buckets
- Forks
- Man Baskets
- Tear Off Pans

# NEW TO THE ATLAS FLEET LIEBHERR LTM 1750-9.1

The key feature of the 9-axle LTM 1750-9.1 is that it can carry its entire telescopic boom on public roads. Its high load capacities and variable boom Systems enable it to cover a wide range of uses. In terms of its construction, this Liebherr mobile crane is designed for particularly short set-up times.

#### Features:

Max. load capacity 900 t
Telescopic boom 171 ft
Max. hoist height 505 ft
Max. radius 365 ft
Number of axles 9

#### **All Terrain Cranes**

- On and Off road travel capabilities
- Engineered for compact footprint
- Quickly sets up and demobilizes
- Lowest traveling height in the crane industry

### **Hydraulic Cranes**

- Third party inspected
- On-board off settable jib
- Standard rigging on board
- We offer additional attachments

# **Rough Terrain Cranes**

- Pick and carry operation
- On-board off settable jib sections: 0°, 15°, and 30°
- Maximum Clearances
- Engineered for rugged site condition

#### **Tower Cranes**

- Efficient transport & assembly
- All components optimized for container transport
- Wide variety of configurations to meet your needs

#### **Crawler Cranes**

- Available bare or operated
- Regularly maintained for reliability
- Durably engineered